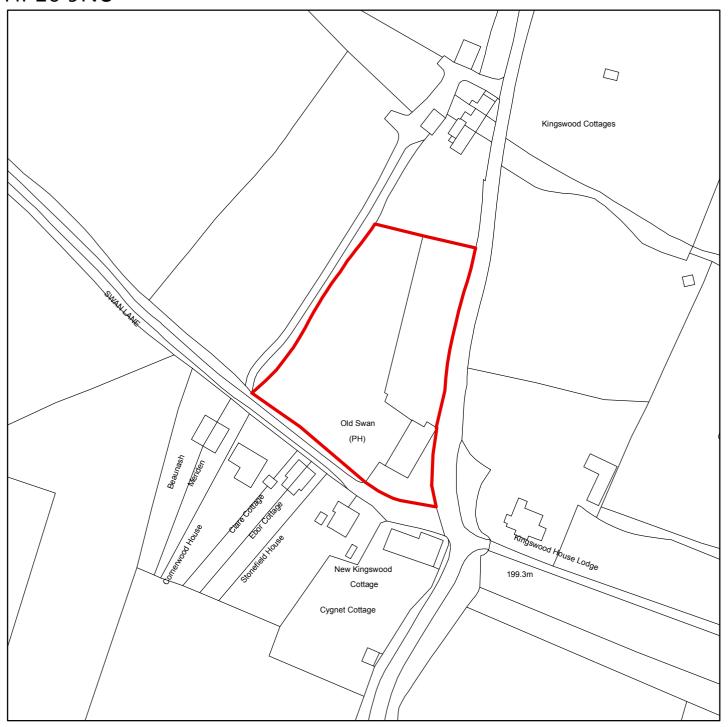

### PL/18/4719/FA

### The Old Swan Public House, Swan Lane, The Lee, Buckinghamshire HP16 9NU

**Scale:** 1:1,250

This map is reproduced from the Ordnance Survey map with the permission of the Controller of Her Majesty's Stationery Officer  $\ \ \ \ \ \$ 

Crown Copyright.

| Organisation | Chiltern District Council |
|--------------|---------------------------|
| Department   | Planning & Environment    |
| Comments     |                           |
| Date         |                           |
| SLA Number   | 100033578.2016            |