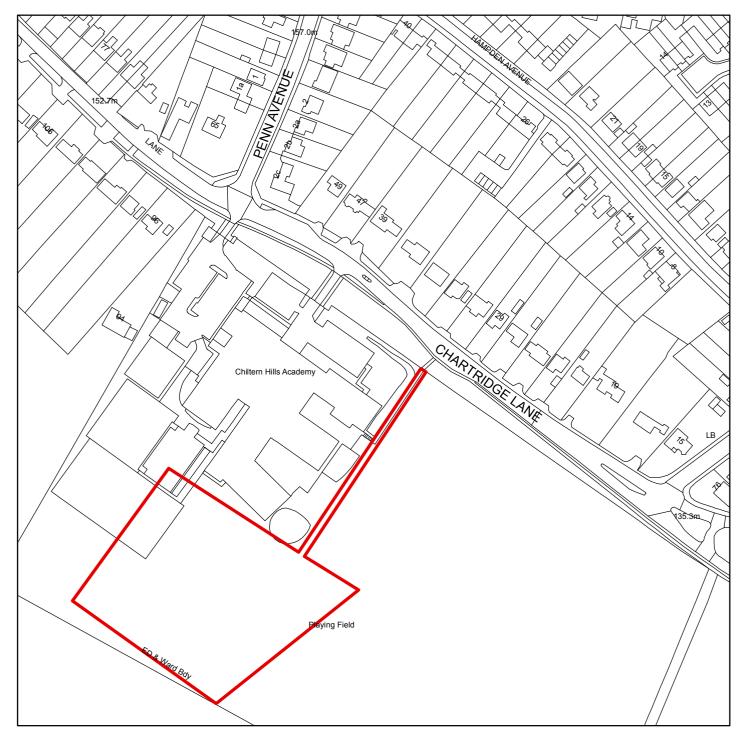

### PL/18/4466/FA

# Chiltern Hills Academy, Chartridge Lane. Chesham Buckinghamshire HP5 2RG

**Scale:** 1:2,000

**District Council** 

This map is reproduced from the Ordnance Survey map with the permission of the Controller of Her Majesty's Stationery Officer  $\ \ \ \ \ \$ 

Crown Copyright.

| Organisation | Chiltern District Council |
|--------------|---------------------------|
| Department   | Planning & Environment    |
| Comments     |                           |
| Date         |                           |
| SLA Number   | 100033578.2016            |