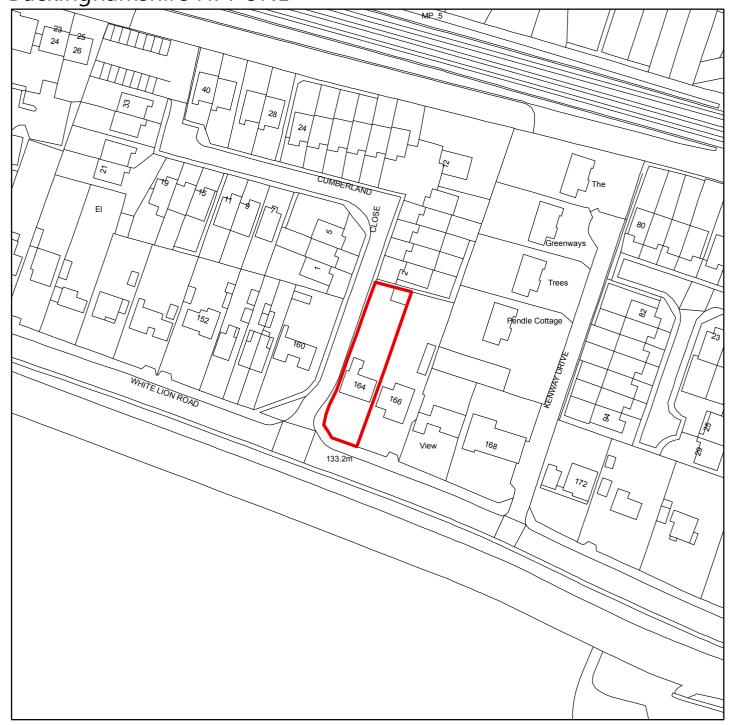

### PL/18/4685/FA

## Rowan Cottage, 164 White Lion Road, Little Chalfont Buckinghamshire HP7 9NL

**Scale:** 1:1,250

This map is reproduced from the Ordnance Survey map with the permission of the Controller of Her Majesty's Stationery Officer  $\ \$ 

Crown Copyright.

| Organisation | Chiltern District Council |
|--------------|---------------------------|
| Department   | Planning & Environment    |
| Comments     |                           |
| Date         |                           |
| SLA Number   | 100033578.2016            |