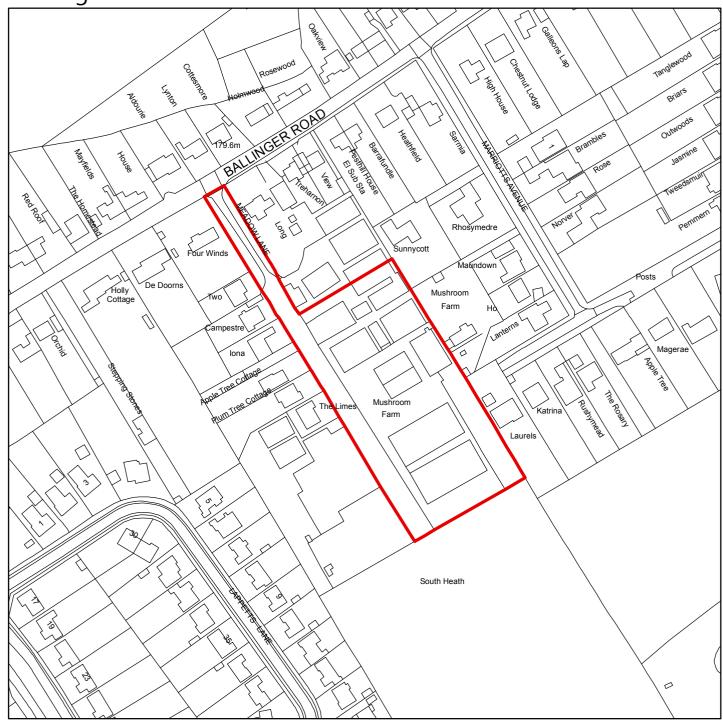

#### PL/18/4598/FA

## Former Mushroom Farm, Meadow Lane, South Heath Buckinghamshire HP16 9SH

**Scale:** 1:2,000

This map is reproduced from the Ordnance Survey map with the permission of the Controller of Her Majesty's Stationery Officer  $\ \ \ \ \ \$ 

Crown Copyright.

| Organisation | Chiltern District Council |
|--------------|---------------------------|
| Department   | Planning & Environment    |
| Comments     |                           |
| Date         |                           |
| SLA Number   | 100033578.2016            |