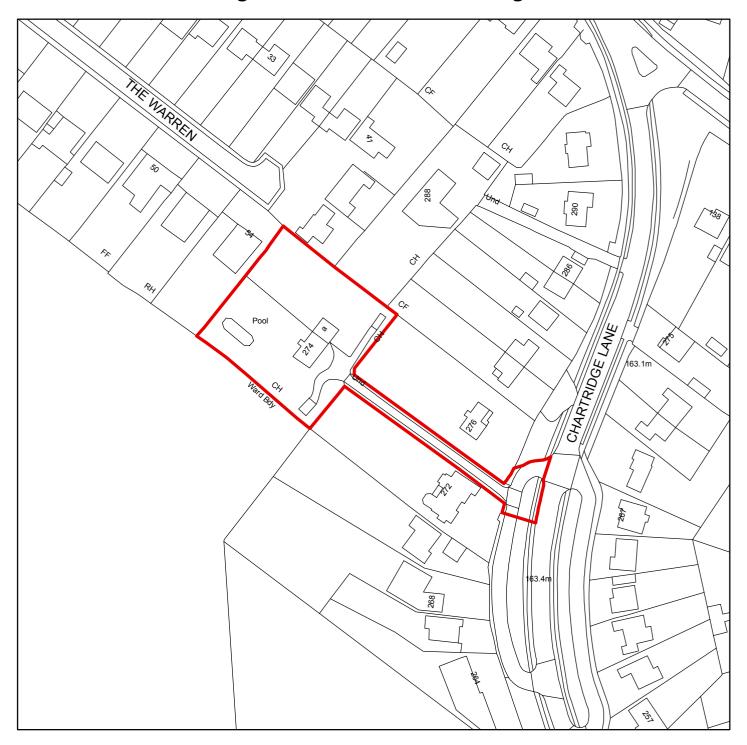

#### PL/18/4107/FA

#### 274 & 274A Chartridge Lane, Chesham, Buckinghamshire HP5 2SG

**Scale:** 1:1,250

This map is reproduced from the Ordnance Survey map with the permission of the Controller of Her Majesty's Stationery Officer  $\ \ \ \ \ \$ 

Crown Copyright.

| Organisation | Chiltern District Council |
|--------------|---------------------------|
| Department   | Planning & Environment    |
| Comments     |                           |
| Date         |                           |
| SLA Number   | 100033578.2016            |